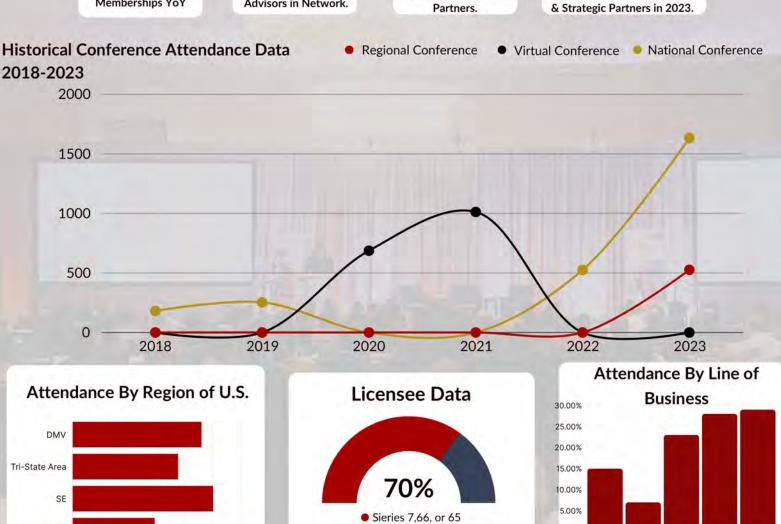

# V.I.S.I.O.N. CONFERENCE SUMMARY DATA

The V.I.S.I.O.N. Conference by AAAA offers a unique platform to engage with influential leaders across diverse sectors and organizations, expanding your network and enriching your circle of professional contacts.

MW

SW

0.00%

70% of attendees had Series 7, 66, or 65 securities licenses,