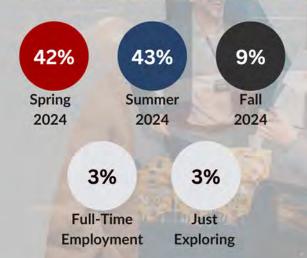

# **OUR NEXT GEN NETWORK**

Our 300+ strong network is composed of students and career changers from these colleges and universities! The vast majority of students within our Next Gen network exhibit a keen and enthusiastic interest in securing impactful internships that can serve as significant stepping stones in their pursuit of successful careers within the Financial Services Industry.

# 2024 NEXT GEN INTERNSHIP APPLICANTS